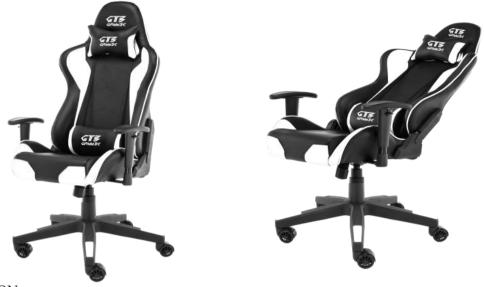

BRAND GAMMEC

CATEGORY GAMING CHAIRS

CODE **GT3WHI** GTIN 8058772934025

TITLE GAMING CHAIR BLUE-BLACK

NAME GAMMEC GT3

**IMAGES** 

DESCRIPTION The Gammec GT3 is a high-end gaming chair.

The high quality materials, the ergonomic shape, the headrest and lumbar cushions and the various adjustments, including the complete reclining, make the GT3 your inseparable companion for all the hours of play and rest you want. Available in black, green-black and white-

black colors.

TYPE GAMING CHAIR
COLOR Black-White
MATERIAL Synthetic
NET WEIGHT 20Kg

DIMENSIONS 125x53x67cm

PILLOW Headrest and lumbar

ADJUSTABLE Yes

RECLINABLE Yes, 180 degrees